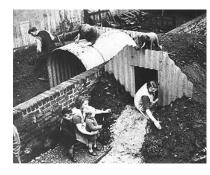

|
| Air-raid<br>Siren    | A device that sounds an alarm to warn people when an air raid is expected.                                                                                  |
| Air-raid<br>Shelter  | A structure, often underground, designed to protect people during an air raid                                                                               |
| Rationing            | The system of limiting the amount of food, water, petrol, or other necessary items that people are allowed to have or buy when there is not enough of them. |
| Artefact             | A man-made object, such as pieces of art or tools, that is of particular cultural, historical or archaeological interest.                                   |



Some children stayed in large manor houses.













Children were sent by train to the country.

## WW2 Artefacts