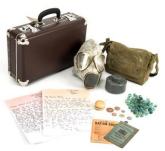

to warn people when an air raid is expected.                                                                                  |
| Air-raid<br>Shelter  | A structure, often underground, designed to protect people during an air raid                                                                               |
| Rationing            | The system of limiting the amount of food, water, petrol, or other necessary items that people are allowed to have or buy when there is not enough of them. |
| Artefact             | A man-made object, such as pieces of art or tools, that is of particular cultural, historical or archaeological interest.                                   |



Some children stayed in large manor houses.













Children were sent by train to the country.

## WW2 Artefacts