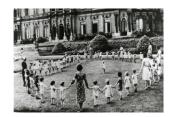

Some children stayed in large manor houses.

Children were sent by train to the country.