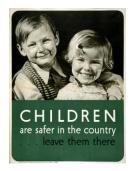

Some children stayed in large manor houses.

Children were sent by train to the country.