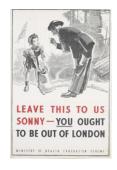

Some children stayed in large manor houses.

Children were sent by train to the country.