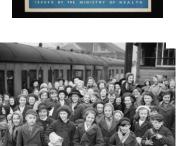

Some children stayed in large manor houses.

Children were sent by train to the country.