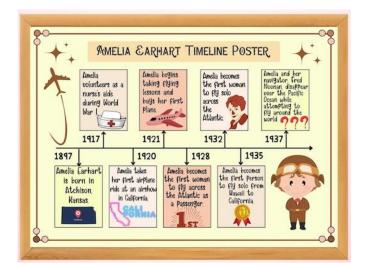

## AMELIA EARHART AND NEIL ARMSTRONG - FALLOW DEER CLASS

| Key Vocabulary |                                                        |
|----------------|--------------------------------------------------------|
| Timeline       | A way of displaying events in the order they happened. |
| Chronology     | The time order in which things happen.                 |
| Amelia Earhart | A famous pilot                                         |
| The Canary     | The name of Amelia Earhart's plane                     |
| Pilot          | Someone who flies a plane                              |
| Astronaut      | Someone who flies into space.                          |
| Neil Armstrong | A famous astronaut                                     |
| Source         | A place we can find information                        |
| Biography      | A text about a person                                  |
| BC             | Before Christ                                          |
| AD             | Anno Domini (After Christ was born)                    |