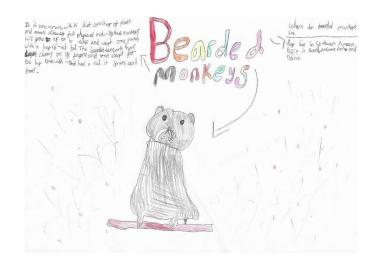

--------------------------------------------------------------------------------------------------------------------------------------------------------------------------------------------------------------------------------------------------------------------------------------------------------------------------------------------------------------------------------------------------------------------------------------------------------------------------------------------------------------------------------------------------------------------------------------------------------------------------------------------------|
| the a fact file about a reinforces command use books and the interments to find out more about your animal ond file in the entry of the intermediate of the intermedia |



| Rainforest Animals                        |                                                     |                                            |                           |  |  |  |
|-------------------------------------------|-----------------------------------------------------|--------------------------------------------|---------------------------|--|--|--|
| interațies fa since a națione la<br>Fanan | and, see hooks and the science is 3<br>Aritmet Name | Latis None                                 | Friand in these Countries |  |  |  |
|                                           | Their                                               | Tesica<br>Terrestra<br>Habba               | Central<br>Averta         |  |  |  |
|                                           | Vejestativa