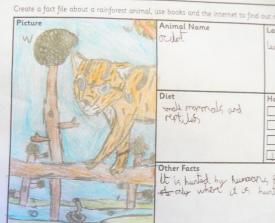

## Rainforest animal fact files

What wonderful work you have completed this week! There's some fabulous fact files, you should all be really proud of your work! Congratulations to Jensen, Morgan, Libby, Jolene, Verity and Georgio. We couldn't choose between you so you are all winners! We also really liked Lucy, Marcus and Erica's work so you are our highly commended for this challenge! Certificates and prizes will be sent out soon.













| to the base of the second | in all one backs and the interpret to | ) find out more about your animal an                         | d fill in the activity sheet |
|---------------------------|---------------------------------------|--------------------------------------------------------------|------------------------------|
| icture                    | Animal Name                           | Latin Name                                                   | Found in these Countries     |
| 11=5                      | Sloth                                 | leaf eater                                                   | Brazij<br>Pern<br>Bolivia    |
| F                         | Diet<br>Bings<br>Leaves<br>twys       | Habitat<br>Ernergent<br>Canopy<br>Understory<br>Forest Floor | Size<br>4