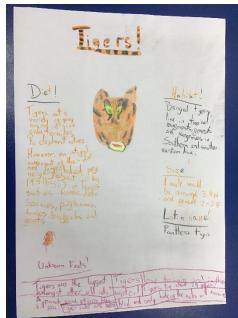

## Rainforest animal fact files

What wonderful work you have completed this week! There's some fabulous fact files, you should all be really proud of your work! Congratulations to Jensen, Morgan, Libby, Jolene, Verity and Georgio. We couldn't choose between you so you are all winners! We also really liked Lucy, Marcus and Erica's work so you are our highly commended for this challenge! Certificates and prizes will be sent out soon.













| to the base of the second | in all one backs and the interpret to | ) find out more about your animal an                         | d fill in the activity sheet |
|---------------------------|---------------------------------------|--------------------------------------------------------------|------------------------------|
| icture                    | Animal Name                           | Latin Name                                                   | Found in these Countries     |
| 11=5                      | Sloth                                 | leaf eater                                                   | Brazij<br>Pern<br>Bolivia    |
| F                         | Diet<br>Bings<br>Leaves<br>twys       | Habitat<br>Ernergent<br>Canopy<br>Understory<br>Forest Floor | S