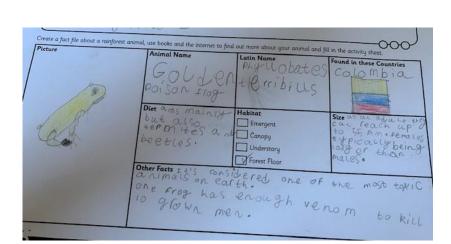

## Rainforest animal fact files

What wonderful work you have completed this week! There's some fabulous fact files, you should all be really proud of your work! Congratulations to Jensen, Morgan, Libby, Jolene, Verity and Georgio. We couldn't choose between you so you are all winners! We also really liked Lucy, Marcus and Erica's work so you are our highly commended for this challenge! Certificates and prizes will be sent out soon.













| to the base of the second | in all one backs and the interpret to | ) find out more about your animal an                         | d fill in the activity sheet |
|---------------------------|---------------------------------------|--------------------------------------------------------------|------------------------------|
| icture                    | Animal Name                           | Latin Name                                                   | Found in these Countries     |
| 11=5                      | Sloth                                 | leaf eater                                                   | Brazij<br>Pern<br>Bolivia    |
| F                         | Diet<br>Bings<br>Leaves<br>twys       | Habitat<br>Ernergent<br>Canopy<br>Understory<br>Forest Floor | Size<