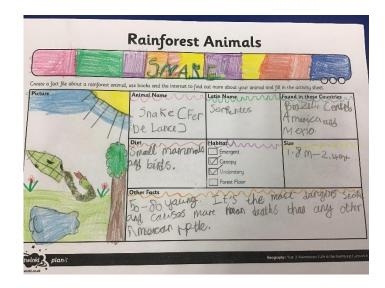

| Create a fact file about a rainforest<br>Picture | Animal Name<br>Jaguet                                              | Latin Name anto.<br>Pantnela anto. | Found in these Countries<br>Blozil / Algereina<br>(Mexilo Casta<br>Rila and anten<br>Chotes   |
|--------------------------------------------------|--------------------------------------------------------------------|------------------------------------|-----------------------------------------------------------------------------------------------|
|                                                  | Diet Deel Snake<br>tutles, Hofi<br>Lable hilds,<br>againtis, fecca | Emergent<br>Canopy                 | Size Full Haven mall<br>con grey lif to 8<br>Slow nase to ta<br>(an weigh over<br>300 Palend? |
|                                                  | Other Facts in the conclusion of the the                           | Callad a Skull.                    | Powelful they                                                                                 |
|                                                  | They hant water too.                                               | on the gloun                       | d and in                                                                                      |