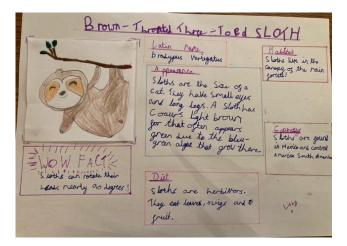

| to the base of the second | in all one backs and the interpret to | ) find out more about your animal an                         | d fill in the activity sheet |
|---------------------------|---------------------------------------|--------------------------------------------------------------|------------------------------|
| icture                    | Animal Name                           | Latin Name                                                   | Found in these Countries     |
| 11=5                      | Sloth                                 | leaf eater                                                   | Brazij<br>Pern<br>Bolivia    |
| F                         | Diet<br>Bings<br>Leaves<br>twys       | Habitat<br>Ernergent<br>Canopy<br>Understory<br>Forest Floor | Size<br>42-Bocons            |
|                           | Other Facts                           |                                                              |                              |
|                           | They sleep                            | for 15 hou                                                   | its a day.                   |
|                           | They are                              | Strong swimme                                                |                              |