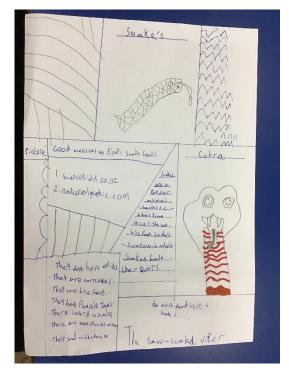

## Rainforest animal fact files

What wonderful work you have completed this week! There's some fabulous fact files, you should all be really proud of your work! Congratulations to Jensen, Morgan, Libby, Jolene, Verity and Georgio. We couldn't choose between you so you are all winners! We also really liked Lucy, Marcus and Erica's work so you are our highly commended for this challenge! Certificates and prizes will be sent out soon.













| to the base of the second | in all one backs and the interpret to | ) find out more about your animal an                         | d fill in the activity sheet |
|---------------------------|---------------------------------------|--------------------------------------------------------------|------------------------------|
| icture                    | Animal Name                           | Latin Name                                                   | Found in these Countries     |
| 11=5                      | Sloth                                 | leaf eater                                                   | Brazij<br>Pern<br>Bolivia    |
| F                         | Diet<br>Bings<br>Leaves<br>twys       | Habitat<br>Ernergent<br>Canopy<br>Understory<br>Forest Floor | Siz