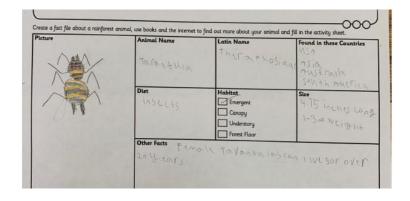

## Rainforest animal fact files

What wonderful work you have completed this week! There's some fabulous fact files, you should all be really proud of your work! Congratulations to Jensen, Morgan, Libby, Jolene, Verity and Georgio. We couldn't choose between you so you are all winners! We also really liked Lucy, Marcus and Erica's work so you are our highly commended for this challenge! Certificates and prizes will be sent out soon.