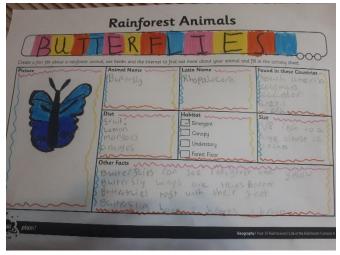

| Friand in these Countries |  |  |  |
|                                           | Their                                               | Tesica<br>Terrestra<br>Habba               | Central<br>Averta         |  |  |  |
|                                           | Vejestativa                                         | Compati<br>Compy<br>Understry<br>Draw Rear | Satisfies a super-        |  |  |  |
|                                           | Laster A                                            | n the first p<br>og fledde pro             | actions on the los        |  |  |  |
|                                           |                                                     | Carlos and                                 |                           |  |  |  |











LEOPA And Products Antrial and