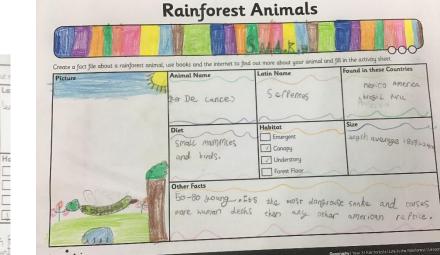

| Create a fact file about a rainforest<br>Picture | Animal Name<br>Jaguet                                              | Latin Name anto.<br>Pantnela anto. | Found in these Countries<br>Blozil / Algereina<br>(Mexilo Casta<br>Rila and anten<br>Chotes   |
|--------------------------------------------------|--------------------------------------------------------------------|------------------------------------|-----------------------------------------------------------------------------------------------|
|                                                  | Diet Deel Snake<br>tutles, Hofi<br>Lable hilds,<br>againtis, fecca | Emergent<br>Canopy                 | Size Full Haven mall<br>con grey lif to 8<br>Slow nase to ta<br>(an weigh over<br>300 Palend? |
|                                                  | Other Facts in the conclusion of the the                           | Callad a Skull.                    | Powelful they                                                                                 |
|                                                  | They hant water too.                                               | on the gloun                       | d and in                                                                                      |